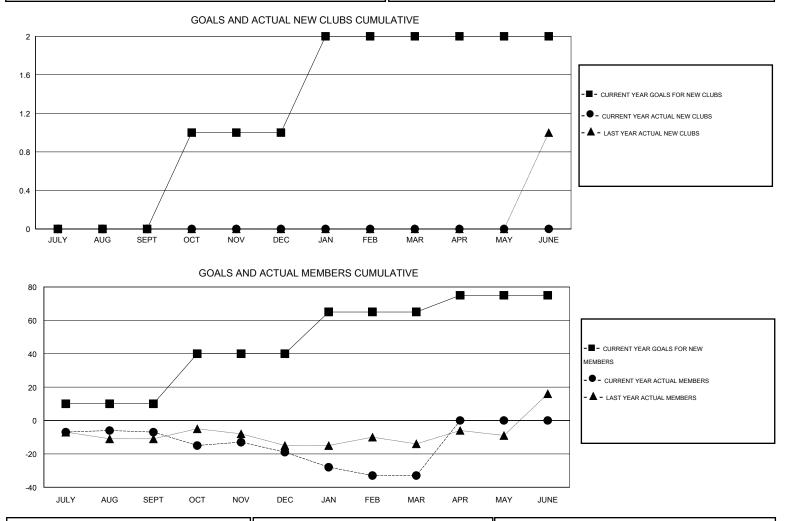

## LOCATION REP OF SOUTH AFRICA

GMT CA 6-Afi

|               |                  | Clubs             |                  |                  | Members               |                    |                                     |                    |                  |  |
|---------------|------------------|-------------------|------------------|------------------|-----------------------|--------------------|-------------------------------------|--------------------|------------------|--|
|               | RESU             | LTS FOR 2015-2016 |                  |                  | RESULTS FOR 2015-2016 |                    |                                     |                    |                  |  |
| QUARTER       | NEW CLUB<br>GOAL | NEW CLUBS         | DROPPED<br>CLUBS | NET<br>GAIN/LOSS | QUARTER               | NEW MEMBER<br>GOAL | CHARTER AND<br>NEW MEMBERS<br>ADDED | DROPPED<br>MEMBERS | NET<br>GAIN/LOSS |  |
| JULY/AUG/SEPT | 0                | 0                 | 0                | 0                | JULY/AUG/SEPT         | 10                 | 12                                  | 19                 | -7               |  |
| OCT/NOV/DEC   | 1                | 0                 | 0                | 0                | OCT/NOV/DEC           | 30                 | 14                                  | 26                 | -12              |  |
| JAN/FEB/MAR   | 1                | 0                 | 0                | 0                | JAN/FEB/MAR           | 25                 | 6                                   | 20                 | -14              |  |
| APR/MAY/JUNE  | 0                | 0                 | 0                | 0                | APR/MAY/JUNE          | 10                 | 0                                   | 0                  | 0                |  |